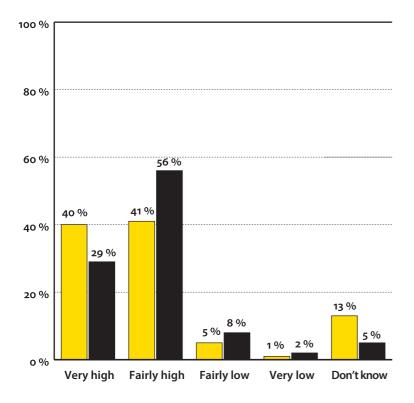

## **Question:** What level of trust do you have in researchers at research institutes?

The 2015 survey was carried out by Exquiro Market Research as a part of VA's annual VA Barometer. 1,011 people aged 16–74 were surveyed during the period 20 September–4 October 2015.

The questions about trust in researchers at universities and companies were asked in a random order. However, the question about trust in research institutes was asked for the first time in 2015 and was therefore asked after the other alternatives in both surveys.